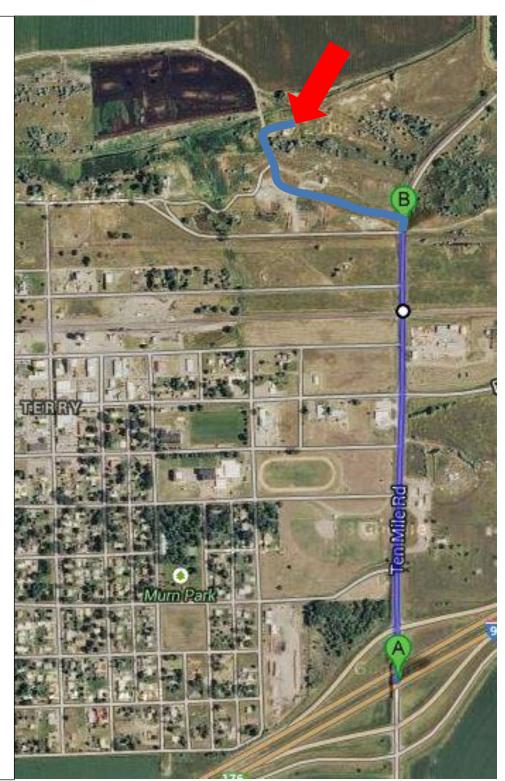

## **DIRECTIONS TO HARVEST FACILITY:**

## From Interstate 94:

- 1. From I-94, take exit to Terry.
- 2. Follow Ten Mile Road north for approximately 6/10<sup>th</sup> of a mile.
- 3. Cross the railroad tracks, and take the third left (unnamed, but first left after Small Street).
- 4. Follow the road through the hay yard.
- 5. Go through the double gates at the top of the hill, and halfway down the hill. The kill facility is on the right, through the double gates.