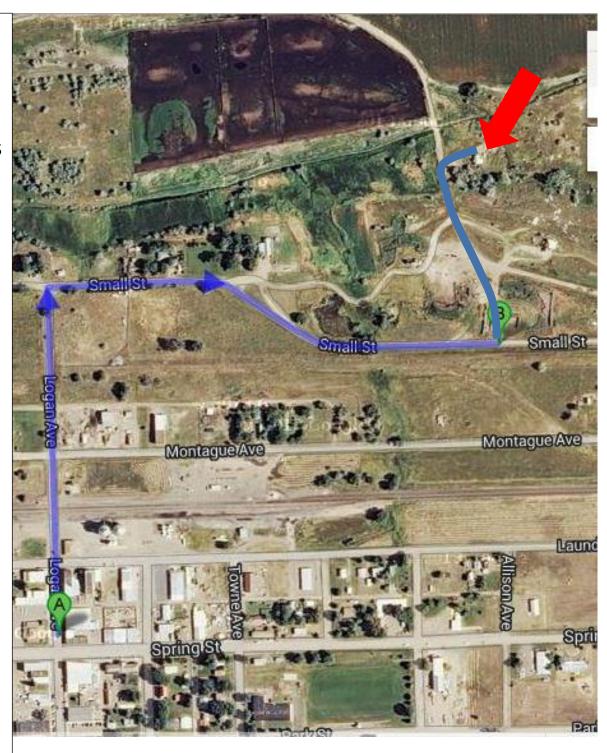

## **DIRECTIONS TO HARVEST FACILITY:**

## From Powder River Meat Company

- 1. From meat shop, head north on Logan Ave. Cross the railroad tracks and go to the where the road "Ts" (it will be gravel).
- 2. Take a right on the gravel road (Small Street).
- 3. Follow the gravel road for about 4/10ths of a mile.
- 4. Take a left, and follow the road through the hay yard.
- 5. Go through the double gates at the top of the hill, and halfway down the hill. The kill facility is on the right, through the double gates.